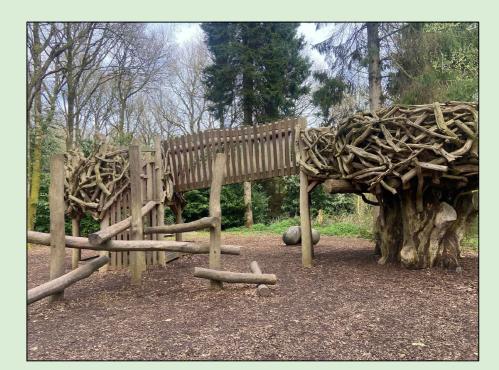

Hollow Tree Play Area

Typical Seating Bench On Trails

4) Tree Climbing Play Area

Low Ropes Play Area

Woodpecker -**Rest and Play Area** 

**Music and Play Area** 

**Eco Toilets Location** 

**Tree Stem Play Area** 