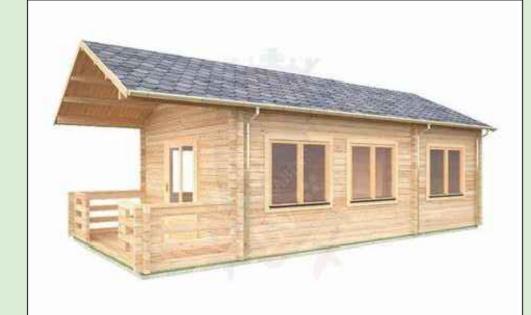

- 1 3km Park Run
- 2. 1.8km Family Play Trail
- 3. New Car Parking Area- Extension to Existing
- 4. Family Cycle Area.
- 5. Optional Extended parking Area
- 6. Eco Toilets
- 7. Log Cabin Structure 8. Climbing Stack Play Area
- 9. Fort and Zipline Play Area
- 10. Stone and Sand Play Area
- 11. Music and Play Area
- 12 Woodpecker- Rest and Play
- 13. Low Ropes Play Area
- 14. Tree Climbing Play Area

**Trail Signage** 

Date:17th October 2023

Family Cycle Area.

3.0 km Park Run

1.8km Family Play Trail

Climbing Stack Play Area (8

Log Cabin Structure (7

Stone and Sand Play Area (10