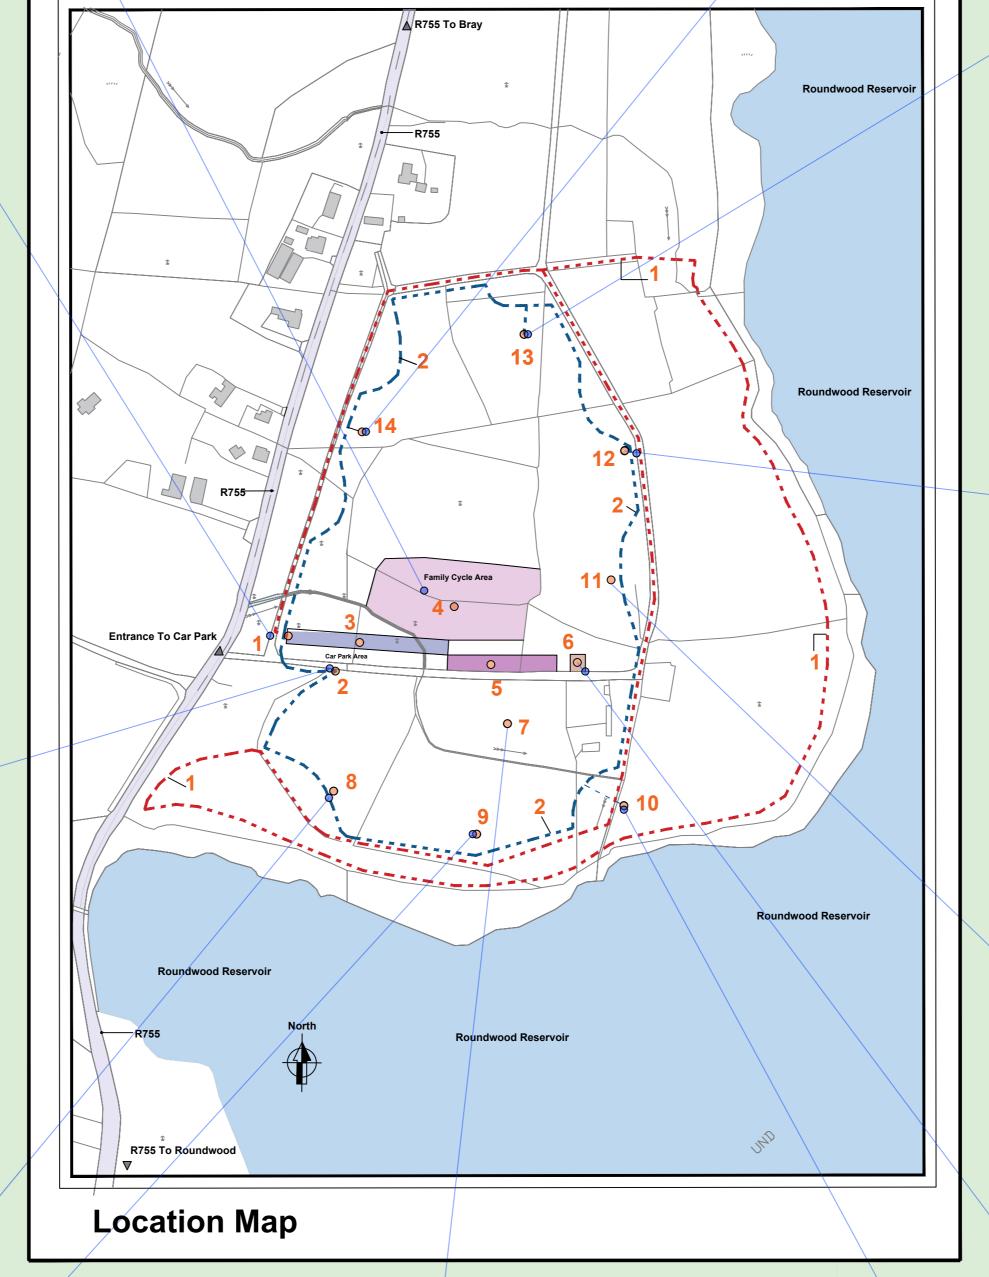

- 1 3km Park Run
- 2. 1.8km Family Play Trail
- 3. New Car Parking Area- Extension to Existing
- 4. Family Cycle Area.
- 5. Optional Extended parking Area
- 6. Eco Toilets
- 7. Log Cabin Structure 8. Climbing Stack Play Area
- 9. Fort and Zipline Play Area
- 10. Stone and Sand Play Area
- 11. Music and Play Area
- 12 Woodpecker- Rest and Play
- 13. Low Ropes Play Area
- 14. Tree Climbing Play Area

Hollow Tree Play Area

Typical Seating Bench On Trails

4) Tree Climbing Play Area

Low Ropes Play Area

Woodpecker -**Rest and Play Area** 

**Music and Play Area** 

**Eco Toilets Location** 

**Tree Stem Play Area** 

**Trail Signage** 

Date:17th October 2023

Family Cycle Area.

3.0 km Park Run

1.8km Family Play Trail

Climbing Stack Play Area (8

Log Cabin Structure (7

Stone and Sand Play Area (10