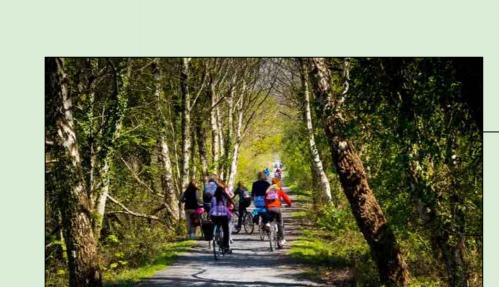

- 1 3km Park Run
- 2. 1.8km Family Play Trail
- 3. New Car Parking Area- Extension to Existing
- 4. Family Cycle Area.
- 5. Optional Extended parking Area
- 6. Eco Toilets
- 7. Log Cabin Structure 8. Climbing Stack Play Area
- 9. Fort and Zipline Play Area
- 10. Stone and Sand Play Area
- 11. Music and Play Area
- 12 Woodpecker- Rest and Play
- 13. Low Ropes Play Area
- 14. Tree Climbing Play Area

**Trail Signage** 

Date:17th October 2023

Family Cycle Area.

3.0 km Park Run

1.8km Family Play Trail

Climbing Stack Play Area (8

Log Cabin Structure (7

Stone and Sand Play Area (10