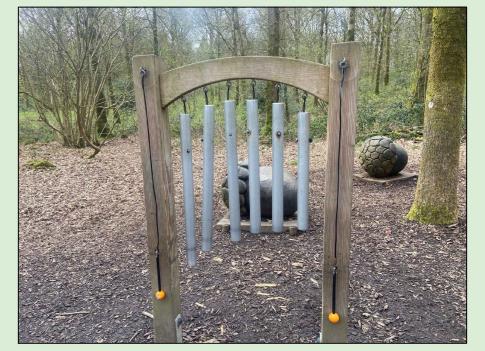

Hollow Tree Play Area

Typical Seating Bench On Trails

4) Tree Climbing Play Area

Low Ropes Play Area

Woodpecker -**Rest and Play Area** 

**Music and Play Area** 

**Eco Toilets Location** 

**Tree Stem Play Area** 