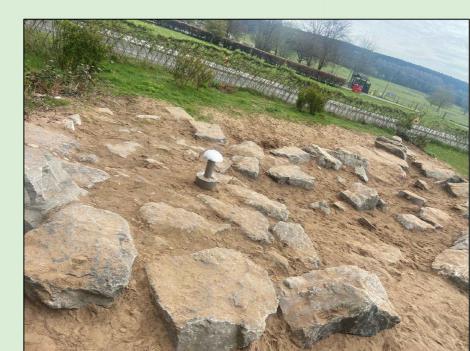

- 1 3km Park Run
- 2. 1.8km Family Play Trail
- 3. New Car Parking Area- Extension to Existing
- 4. Family Cycle Area.
- 5. Optional Extended parking Area
- 6. Eco Toilets
- 7. Log Cabin Structure 8. Climbing Stack Play Area
- 9. Fort and Zipline Play Area
- 10. Stone and Sand Play Area
- 11. Music and Play Area
- 12 Woodpecker- Rest and Play
- 13. Low Ropes Play Area
- 14. Tree Climbing Play Area

**Trail Signage** 

Date:17th October 2023

Family Cycle Area.

3.0 km Park Run

1.8km Family Play Trail

Climbing Stack Play Area (8

Log Cabin Structure (7

Stone and Sand Play Area (10