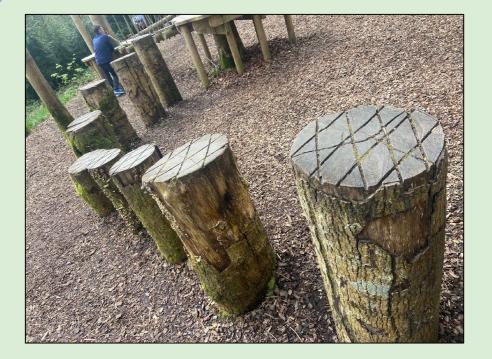

- 1 3km Park Run
- 2. 1.8km Family Play Trail
- 3. New Car Parking Area- Extension to Existing
- 4. Family Cycle Area.
- 5. Optional Extended parking Area
- 6. Eco Toilets
- 7. Log Cabin Structure 8. Climbing Stack Play Area
- 9. Fort and Zipline Play Area
- 10. Stone and Sand Play Area
- 11. Music and Play Area
- 12 Woodpecker- Rest and Play
- 13. Low Ropes Play Area
- 14. Tree Climbing Play Area

**Trail Signage** 

Date:17th October 2023

Family Cycle Area.

3.0 km Park Run

1.8km Family Play Trail

Climbing Stack Play Area (8

Log Cabin Structure (7

Stone and Sand Play Area (10