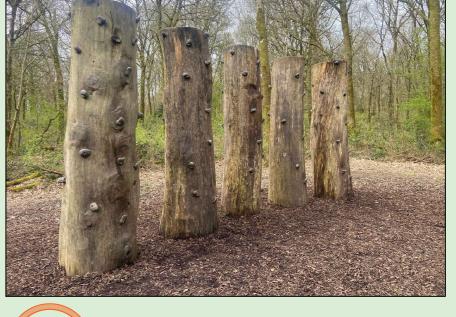

- 1 3km Park Run
- 2. 1.8km Family Play Trail
- 3. New Car Parking Area- Extension to Existing
- 4. Family Cycle Area.
- 5. Optional Extended parking Area
- 6. Eco Toilets
- 7. Log Cabin Structure 8. Climbing Stack Play Area
- 9. Fort and Zipline Play Area
- 10. Stone and Sand Play Area
- 11. Music and Play Area
- 12 Woodpecker- Rest and Play
- 13. Low Ropes Play Area
- 14. Tree Climbing Play Area

**Trail Signage** 

Date:17th October 2023

Family Cycle Area.

3.0 km Park Run

1.8km Family Play Trail

Climbing Stack Play Area (8

Log Cabin Structure (7

Stone and Sand Play Area (10