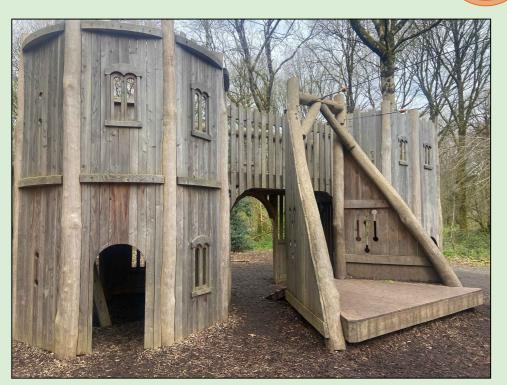

- 1 3km Park Run
- 2. 1.8km Family Play Trail
- 3. New Car Parking Area- Extension to Existing
- 4. Family Cycle Area.
- 5. Optional Extended parking Area
- 6. Eco Toilets
- 7. Log Cabin Structure 8. Climbing Stack Play Area
- 9. Fort and Zipline Play Area
- 10. Stone and Sand Play Area
- 11. Music and Play Area
- 12 Woodpecker- Rest and Play
- 13. Low Ropes Play Area
- 14. Tree Climbing Play Area

**Trail Signage** 

Date:17th October 2023

Family Cycle Area.

3.0 km Park Run

1.8km Family Play Trail

Climbing Stack Play Area (8

Log Cabin Structure (7

Stone and Sand Play Area (10